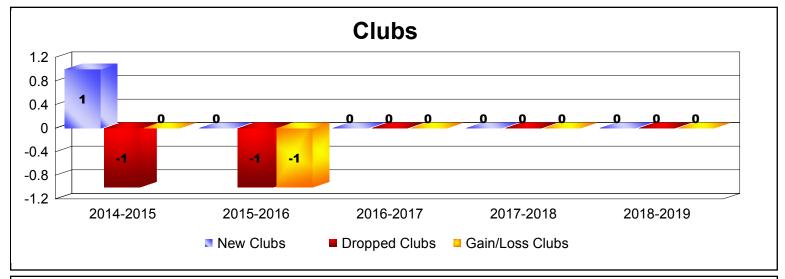

District 20 E2

As of June 2019 Cumulative

| Year      | New<br>Clubs | Dropped<br>Clubs | Gain/<br>Loss<br>Clubs | New<br>Members | Charter<br>Members | Reinstate<br>Members | Transfer<br>Members | Total<br>Member<br>Added | Total<br>Members<br>Dropped | Gain/<br>Loss<br>Members |
|-----------|--------------|------------------|------------------------|----------------|--------------------|----------------------|---------------------|--------------------------|-----------------------------|--------------------------|
| 2014-2015 | 1            | -1               | 0                      | 61             | 33                 | 1                    | 2                   | 97                       | -108                        | -11                      |
| 2015-2016 | 0            | -1               | -1                     | 48             | 0                  | 5                    | 5                   | 58                       | -71                         | -13                      |
| 2016-2017 | 0            | 0                | 0                      | 62             | 1                  | 1                    | 3                   | 67                       | -91                         | -24                      |
| 2017-2018 | 0            | 0                | 0                      | 61             | 0                  | 0                    | 7                   | 68                       | -100                        | -32                      |
| 2018-2019 | 0            | 0                | 0                      | 41             | 0                  | 3                    | 3                   | 47                       | -86                         | -39                      |
| Average   | 0            | 0                | 0                      | 55             | 7                  | 2                    | 4                   | 67                       | -91                         | -24                      |