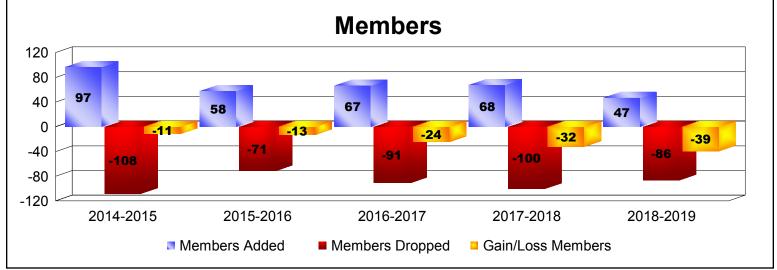

District 20 E2

As of June 2019 Cumulative

| Year      | New<br>Clubs | Dropped<br>Clubs | Gain/<br>Loss<br>Clubs | New<br>Members | Charter<br>Members | Reinstate<br>Members | Transfer<br>Members | Total<br>Member<br>Added | Total<br>Members<br>Dropped | Gain/<br>Loss<br>Members |
|-----------|--------------|------------------|------------------------|----------------|--------------------|----------------------|---------------------|--------------------------|-----------------------------|--------------------------|
| 2014-2015 | 1            | -1               | 0                      | 61             | 33                 | 1                    | 2                   | 97                       | -108                        | -11                      |
| 2015-2016 | 0            | -1               | -1                     | 48             | 0                  | 5                    | 5                   | 58                       | -71                         | -13                      |
| 2016-2017 | 0            | 0                | 0                      | 62             | 1                  | 1                    | 3                   | 67                       | -91                         | -24                      |
| 2017-2018 | 0            | 0                | 0                      | 61             | 0                  | 0                    | 7                   | 68                       | -100                        | -32                      |
| 2018-2019 | 0            | 0                | 0                      | 41             | 0                  | 3                    | 3                   | 47                       | -86                         | -39                      |
| Average   | 0            | 0                | 0                      | 55             | 7                  | 2                    | 4                   | 67                       | -91                         | -24                      |